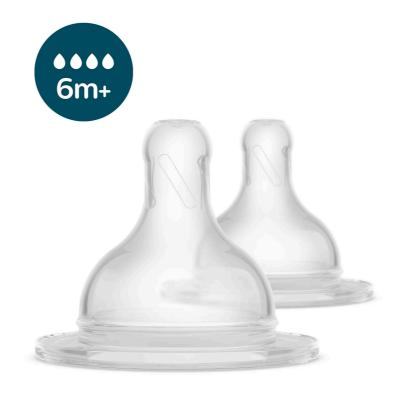

Double teat

**Essential bottle** 

Grow

Anti-colic

Swappable teat

Bite resistant teat

SCY098/01

# What is included

Teat: 2 pcs

# **Development stages**

Stage: 6m+

© 2025 Koninklijke Philips N.V. All Rights reserved.

Specifications are subject to change without notice. Trademarks are the property of Koninklijke Philips N.V. or their respective owners.