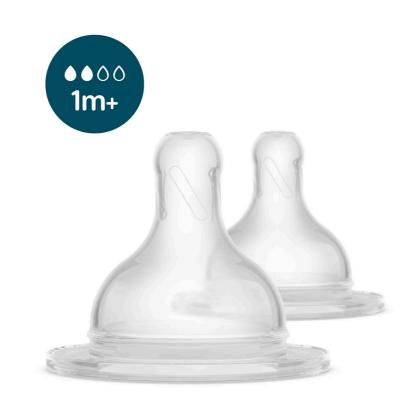

## Double teat

**Essential Bottle** 

Grow

Anti-colic

Swappable teat

Soft flexible teat

SCY096/01

#### **Essential Bottle**

Double teat