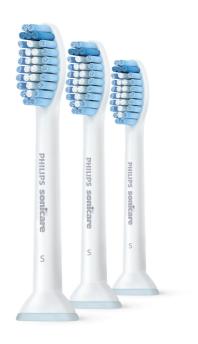

#### Softly sweeps away plaque

This Philips Sonicare sensitive brush head features ultra-soft bristles for gentle, effective cleaning. And the contoured bristles fit the shape of your teeth, for an ultra-sensitive brushing experience. Also available in smaller, compact size for precision cleaning.

#### **Items included**

Brush heads: 3 S Sensitive standard