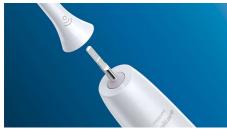

#### Easy to click-on

Your Sensitive brush head fits perfectly with any Philips Sonicare toothbrush handle, except PowerUp Battery and Essence. Simply click on and off for easy replacement and cleaning.