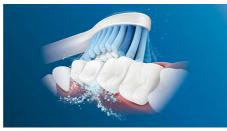

#### Say goodbye to plaque

Densely-packed, high-quailty bristles are clinically proven to remove more plaque than a manual toothbrush

#### Softly sweeps away plaque

This Philips Sonicare sensitive brush head features ultra-soft bristles for gentle, effective cleaning. And the contoured bristles fit the shape of your teeth, for an ultra-sensitive brushing experience. Also available in smaller, compact size for precision cleaning.

#### **Philips Sonicare technology**

Philips Sonicare's advanced sonic technology pulses water between teeth, and its brush strokes break up plaque and sweep it away for an exceptional daily clean.