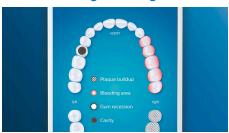

#### **Smart sensor technology**

Pressure sensor: Alerts when brushing too hard Location sensor: Tracks & improves coverage Scrubbing sensor: Guides to reduce scrubbing 3D mouth map: Highlights trouble areas TouchUp: To address missed spots Position sensor: Guides to areas you missed

#### Focus areas and goal-setting

Any trouble areas your dentist has pointed out? We'll highlight them on your in-app 3D mouth map, and remind you to pay extra attention to these areas.

© 2025 Koninklijke Philips N.V. All Rights reserved.