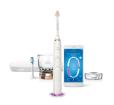

Sonic electric toothbrush with app

### DiamondClean Smart 9300

Up to 20x more plaque removal\*

Up to 15x healthier gums\*\*

Up to 100% less stains\*\*\*

Visible pressure alert

HX9903/65

#### **Items included**

Handle: 1 DiamondClean Smart Travel case: Premium travel case

Brush heads: 1 A3 Premium All-in-One, 1 C3

Premium Plaque Control Glass charger: 1

Cleaning performance
Health benefits: Up to 15x healthier gums\*\*
Performance: Removes up to 20x more plaque\*
Speed: Up to 62000 brush movement/min
Whitening benefits: Up to 100% less stains\*\*\*
Timer: BrushPacer and SmarTimer
Pressure feedback: Ring lights up in purple,
Vibrates handle to alert user
TouchUp: Ensures 100% coverage