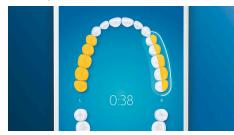

#### Personalized in-app coaching to perfect brushing

- Guides you and provides instant feedback as you brush
- Helps you improve your brushing technique
- Smart guidance for gentle care
- Takes you back to any missed spots for 100% coverage
- Start taking better care of your trouble areas

#### TouchUp feature

If you happen to miss a spot while brushing your teeth, your app's TouchUp feature will show you. You can then go back for a second pass, and be confident you are getting a complete clean, every time