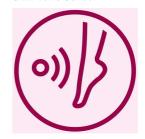

# Extra safety for the face

With the additional integrated light filter, it can be used for safe treatment of facial hair on the upper lip, chin, cheeks and other sensitive areas.