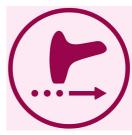

# Bikini area attachment

Bikini area attachment for effective treatment of bikini hair. Hair in this area tends to be typically stronger and thicker than leg hair.