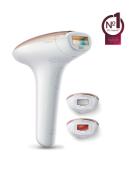

# IPL - Hair removal device

# Lumea Advanced

For use on body, face, bikini

15 minutes to treat lower legs

<gt/>250,000 lamp flashes

Extra long cord

SC1999

# **Attachments**

Precision attachment (2cm2): For safe application on face

Body attachment (4cm2): For use below the

neckline

Bikini area attachment (2cm2): Special

treatment bikini hair