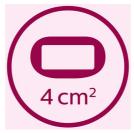

#### Fast treatment on legs

Big treatment window for fast application on large areas like legs.

# **Attachments**

Precision attachment (2cm2): For safe application on face

Body attachment (4cm2): For use below the

neckline

Bikini area attachment (2cm2): Special

treatment bikini hair