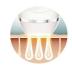

#### **Skin Tone Sensor**

The integrated skin tone sensor measures the treated skin complexion at the beginning of each session and occasionally during the session. If it detects a skin tone that is too dark for this product it will automatically stop emitting pulses.

# Safety and adjustable settings

Integrated UV filter: Protects skin from UV light 5 light energy settings: Adjustable to your skin type

Integrated safety system: Prevent

unintentional flashing

Skin Tone sensor: Detects your skin tone