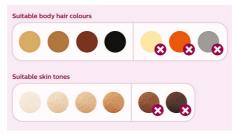

#### Suitable hair and skin types

Philips Lumea works effectively on (naturally) dark blonde, brown and black hairs. As with other light-based treatments, Philips Lumea is NOT effective on red, light-blonde or white/grey hair. This product is also NOT suitable for dark skin.