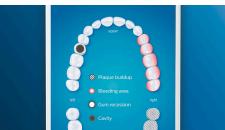

# **Smart sensor technology**

Pressure sensor: Alerts when brushing too hard Location sensor: Tracks & improves coverage Scrubbing sensor: Guides to reduce scrubbing 3D mouth map: Highlights trouble areas TouchUp: To address missed spots Position sensor: Guides to areas you missed

# Focus areas and goal-setting

Any trouble areas your dentist has pointed out? We'll highlight them on your in-app 3D mouth map, and remind you to pay extra attention to these areas.

© 2025 Koninklijke Philips N.V. All Rights reserved.