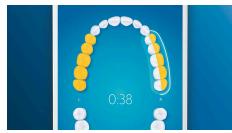

# Personalized in-app coaching to perfect brushing

- Guides you and provides instant feedback as you brush
- Helps you improve your brushing technique
- Smart guidance for gentle care
- Takes you back to any missed spots for 100% coverage
- Start taking better care of your trouble areas

# **TouchUp feature**

If you happen to miss a spot while brushing your teeth, your app's TouchUp feature will show you. You can then go back for a second pass, and be confident you are getting a complete clean, every time.