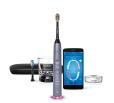

# DiamondClean Smart 9300

Up to 20x more plaque removal\*

Up to 15x healthier gums\*\*

Up to 100% less stains\*\*\*

Visible pressure alert

HX9903/45

# Feel confident with 100% coverage

The DiamondClean Smart provides a deep clean for a whiter, healthier smile. High-performance brush heads let you focus on all areas of your oral health and our Smart Sensor technology gives you personalized feedback and coaching.

#### **Items included**

Handle: 1 DiamondClean Smart Travel case: Premium travel case

Brush heads: 1 A3 Premium All-in-One, 1 C3

Premium Plaque Control

Glass charger: 1