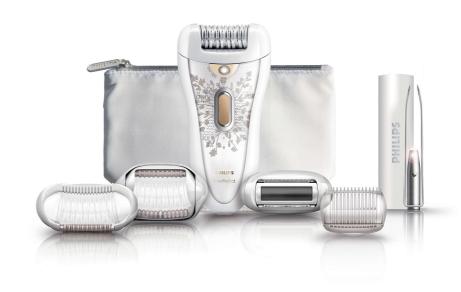

# **Precious solutions for precious body parts**

- Luxury additional portable tweezers with light and mirror
- Shave, trim and contour for ultra close and smooth results

#### Efficient epilation for long lasting smoothness

- Extra wide head removes more hair in one stroke
- Opti-light reveals even the finest hair
- High performance discs gently remove even finest hairs
- Optimal performance cap pivots for optimal skin contact
- Active hairlifter lifts and removes even flat lying hair

#### Shave, trim and style

Shave, trim and contour for ultra close and smooth results

#### **Smart tweezers**

Tweezers in an elegant case, with integrated light and mirror, ideal for eyebrows

#### Fast epilation, long lasting

Active hair lifter Extra wide head Body contouring head Ceramic textured discs Hair primer Opti-light Optimal performance cap Pressure control

#### **Precious and luxury solutions**

Shave, trim and contour Luxury tweezer set