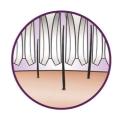

#### Unique hairlift&vibrate system

Unique hairlif&vibrate system uses subtle vibrations to lift fine hairs, making it easy to remove them

### **High performance discs**

Textured high performance ceramic discs avoid even finest hair slipping through