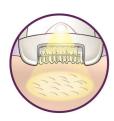

#### Efficient epilation for long lasting smoothness

- Extra wide head removes more hair in one stroke
- Opti-light reveals even the finest hair
- High performance discs gently remove even finest hairs
- Optimal performance cap pivots for optimal skin contact
- Active hairlifter lifts and removes even flat lying hair

#### Extra wide head

Extra wide epilation head encounters and removes more hair in one stroke for long lasting and super smooth results in minutes

### **High performance discs**

Textured high performance ceramic discs avoid even finest hair slipping through