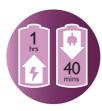

## **Comfortable epilation**

- Up to 40 minutes wirefree epilation, quick 1-hour recharge
- Vibrating massage bar stimulates and soothes the skin
- Washable epilation head for optimal hygiene

#### Cordless

Epilate anywhere with this cordless epilator. Up to 40 minutes wirefree wpilation, quick 1-hour recharge.