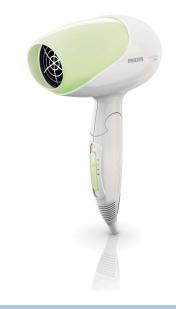

## Hairdryer

1200W

Salon Essential

**Foldable** 

HP8115/03

#### Easy to use

- Compact design for easy handling
- Easy storage hook for convenient storage
- Foldable handle for easy portability
- Integrated nozzle for more efficient drying
- 1.5 m power cord

#### Foldable handle

This hairdryer benefits from a foldable handle. The result is a small, compact hair dryer that will easily pack into the smallest spaces and you can take virtually anywhere.

#### **Compact design**

Compact and ergonomic, this hairdryer benefits from a clever modern design. This results in a dryer that is light and easy to handle yet small enough to store virtually anywhere.

#### Easy storage hook

The rubberised hook is located at the base of the handle and provides another storage option, particularly convenient for use in the home or when staying at a hotel.