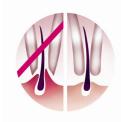

#### **Gentle tweezing discs**

This epilator has gentle tweezing discs to remove hair without pulling the skin.