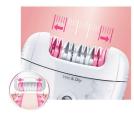

#### Wide epilation head

Our extra-wide epilation head provides you with optimal hair removal in each stroke for long-lasting and super-smooth results in minutes.