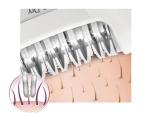

#### **Ceramic textured discs**

This epilator has ceramic textured discs to gently remove even the finest hair

#### Smooth skin

- Ceramic textured discs remove even fine, short hairs
- Active lift and massage attachment removes flat-lying hairs
- Wide epilator head covers more skin per stroke
- Gentle tweezing discs remove hair without pulling the skin