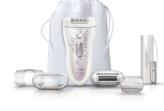

## Epilator SatinPerfect

Wet and dry

with shaving head

HP6582/00

#### Accessories

Storage pouch Cleaning brush Detachable shaving head Opti-light Technical specifications

Number of catching points: 32 Voltage: 13 400mA V Number of discs: 17 Pulling actions/second speed 1: 1173 Pulling actions/second speed 2: 1360 Features 2 speed settings