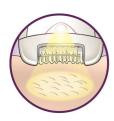

#### Extra wide head

Extra wide epilation head encounters and removes more hair in one stroke for long lasting and super smooth results in minutes

# **High performance discs**

Textured high performance ceramic discs avoid even finest hair slipping through