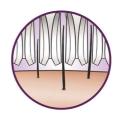

# Unique hairlift&vibrate system

Unique hairlif&vibrate system uses subtle vibrations to lift fine hairs, making it easy to remove them

# Opti-light

Built in Opti-light reveals tiny, fine hairs clearly