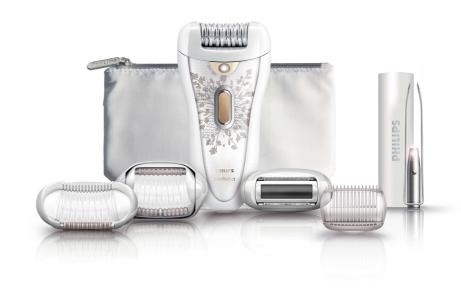

# **Precious solutions for precious body parts**

- Luxury additional portable tweezers with light and mirror
- Shave, trim and contour for ultra close and smooth results

# Efficient epilation for long lasting smoothness

- Extra wide head removes more hair in one stroke
- Opti-light reveals even the finest hair
- High performance discs gently remove even finest hairs
- Optimal performance cap pivots for optimal skin contact
- Active hairlifter lifts and removes even flat lying hair

#### Shave, trim and style

Shave, trim and contour for ultra close and smooth results

#### **Smart tweezers**

Tweezers in an elegant case, with integrated light and mirror, ideal for eyebrows

# Convenience and hygiene

Washable epilation head Cleaning brush Luxury pouch

# Fast epilation, long lasting

Active hair lifter Extra wide head Body contouring head Ceramic textured discs Hair primer Opti-light Optimal performance cap

Pressure control

# **Precious and luxury solutions**

Shave, trim and contour Luxury tweezer set