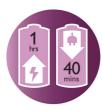

# **Comfortable epilation**

- Up to 40 minutes wirefree epilation, quick 1-hour recharge
- Washable epilation head for optimal hygiene
- Vibrating massage bar stimulates and soothes the skin

# Cordless

Epilate anywhere with this cordless epilator. Up to 40 minutes wirefree wpilation, quick 1-hour recharge.

# **Technical facts**

Catching actions per minute: 81.600 Colour: Gold champagne Number of catching points: 32

Charge time: 1 hour(s) Rotations per minute: 2550

Mains -epilator

Cordless/recharge -epilator Frequency: 50-60 Hz

Runtime main epilator: 40 minute(s)

Voltage: 100-240 V

Wattage: 16

© 2024 Koninklijke Philips N.V. All Rights reserved.

Specifications are subject to change without notice. Trademarks are the property of Koninklijke Philips N.V. or their respective owners.