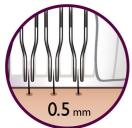

# Epilator Satinelle

Sensitive

HP6508/01



# Perfectly smooth skin for weeks

# Effectively removes hair, respects your skin

Get started into epilation with this new Philips system, removing hairs from the root, leaving your skin silky smooth for weeks, not days. Comes with a unique set of first-time user attachments, which help you achieve the best results.

### Skin comfort

• This epilation system removes hair as short as 0.5 mm

### **Optimal ease of use**

- Choose the right speed according to your needs
- Fully washable epilation head for better hygiene

### Perfect epilation starter set

- Sensitive cap for delicate skin
- Double waved massage roller for extra gentle epilation

## Epilator

# Highlights

### Hypo-allergenic



Additionally the hypo-allergenic discs assure an optimal hygiene.

### Washable epilation head



The head can be detached and cleaned under running water for better hygiene

#### Double waved massage roller



Minimises the pulling sensation and soothes the skin after epilation

#### Sensitive cap



Specifically adapted for more sensitive skin, allowing for gentle epilation in delicate areas.

#### **Two speed settings**



This epilator has two speed settings. Speed 1 for extra gentle epilation and speed 2 for extra efficient epilation

#### HP6508/01

# Specifications

**Sound level** Sound level: 72 dBa

### Accessories

Cleaning brush Storage pouch

#### **Technical specifications**

Power consumption: 7.5 W Number of catching points: 20 Voltage: 100-240 V Number of discs: 21 Pulli