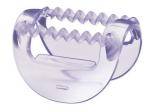

#### Double waved massage roller

Minimises the pulling sensation and soothes the skin after epilation