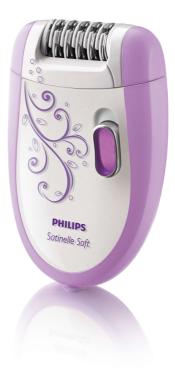

# Epilator Satinelle

Sensitive

HP6508/01

# Effectively removes hair, respects your skin

Get started into epilation with this new Philips system, removing hairs from the root, leaving your skin silky smooth for weeks, not days. Comes with a unique set of first-time user attachments, which help you achieve the best results.