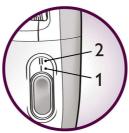

#### **Two speed settings**

This epilator has two speed settings. Speed 1 for extra gentle epilation and speed 2 for extra efficient epilation