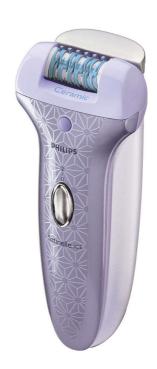

# Unique ceramic epilation system from Philips

Ice and massage for a more gentle hair removal

Thanks to the soothing properties of ice and an integrated massage system, the new Satinelle Ice significantly reduces the pain normally associated with epilation. The hypoallergenic ceramic disc system is also gentle on sensitive skin.

## Advanced pain reduction system

- Click-on ice cooler
- Integrated massaging system
- Pivoting cooling head

## Unique ceramic epilating head

- Curved epilating head
- Higher rotation speed
- Hypo-allergenic ceramic epilating head

## Click-on ice cooler

The patented ice cooler soothes the skin reducing the unpleasant feeling of epilation. Its pivoting head follows every curve of your body for optimal cooling and less pain.

## **Pivoting cooling head**

Follows the body's contours for maximum pain reduction during epilation and an immediate cooling and soothing effect on the skin afterwards.

## **Integrated massaging system**

Works with the skin cooler to distract from the sensation of epilation.

## Hypo-allergenic ceramic head

Better skin care by reducing the risk of allergic skin irritation.

## **Curved epilating head**

For improved grip on hair, ensuring that up to 95% of hairs are removed at the root in one stroke.