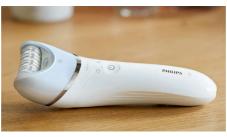

### Satinelle Advanced

For legs and body Ceramic discs grip fine hairs S-shaped handle design Cordless & rechargeable

### Our fastest epilation even on the finest of hairs Firmly grips even fine hairs

Our fastest ever epilator has unique ceramic discs that rotate at a greater speed than ever before and firmly grip fine and short hairs. It comes with an extra – wide epilation head that covers more skin with every stroke.

#### **Ergonomic S-shaped handle**

The ergonomic S-shaped handle is easy to steer for maximum control and better reach with natural and precise movements, all over your body.