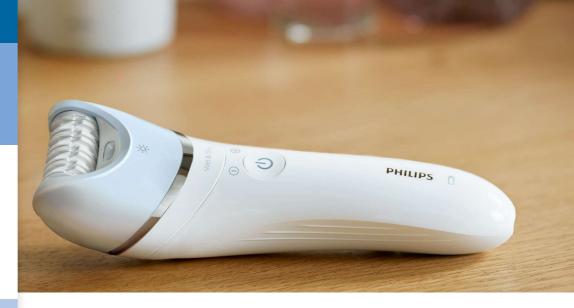

### Our fastest epilation even on the finest of hairs Firmly grips even fine hairs

Our fastest ever epilator has unique ceramic discs that rotate at a greater speed than ever before and firmly grip fine and short hairs. It comes with an extra – wide epilation head that covers more skin with every stroke.

#### **Ergonomic S-shaped handle**

The ergonomic S-shaped handle is easy to steer for maximum control and better reach with natural and precise movements, all over your body.

#### Cordless wet and dry usage

Designed with an anti-slip grip, ideal for use with water. Enables a more comfortable, gentle experience in your shower or bath. You can use it cordless for best convenience.

#### Ease of use

Handle: S-shape handle Cordless Wet and dry use Opti-light