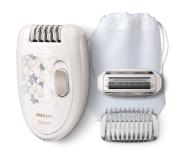

## **PHILIPS**

**Compact epilator** 

Satinelle Essential

for legs

3 accessories

Corded epilator

Ergonomic handle

HP6423/02

#### **Accessories**

- Shaving head for a smooth shave in sensitive areas
- Trimming comb to style the bikini area
- Travel pouch

### **Travel pouch**

Travel pouch for storage and transport.