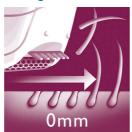

#### **Gentle tweezing discs**

This epilator has gentle tweezing discs to remove hairs as short as 0.5mm without pulling the skin.