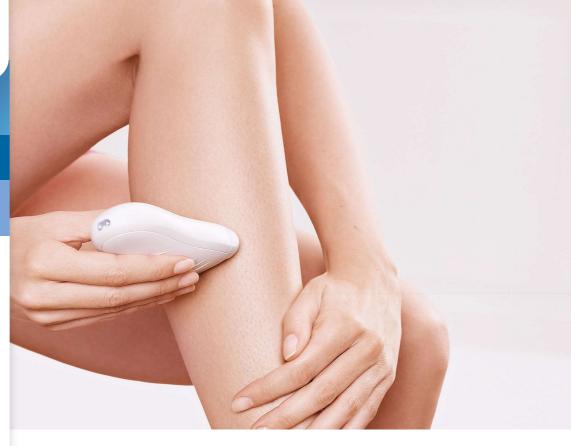

# Enjoy long lasting smooth legs

Fast and efficient epilator

Enjoy long lasting smooth legs with this Philips epilator. Removes hair from the root, for ultimate hair removal and hair free legs up to four weeks.

#### **Ergonomic grip**

The rounded shape fits perfectly in your hand for comfortable hair removal. It looks great too!