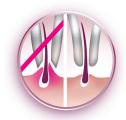

# **Gentle tweezing discs**

This epilator has gentle tweezing discs to remove hairs as short as 0.5 mm without pulling the skin.