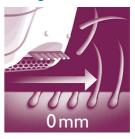

# **Gentle tweezing discs**

This epilator has gentle tweezing discs to remove hairs as short as 0.5 mm without pulling the skin.