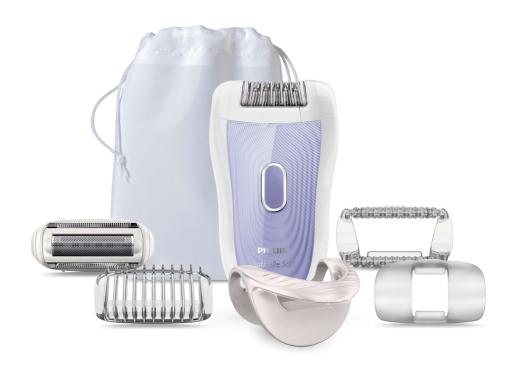

# Gentle, yet effective epilation

with gentle tweezing discs and five accessories

Our SatinSoft epilator, with its gentle tweezing discs and unique skin stretcher, protects your skin against pulling and provides a gentle epilation, whether your skin is wet or dry. It also includes a shaving head with trimming comb and a sensitive area cap.

#### **Accessories**

Cleaning brush
Skin stretcher
Storage pouch
Sensitive area cap

Electric shaving head: with trimming comb