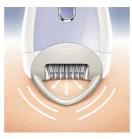

# **Gentle tweezing discs**

This epilator has gentle tweezing discs to remove hairs as short as 0.5 mm without pulling the skin.