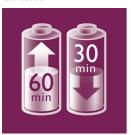

s a gentle epilation, whether your skin is wet or dry. It also includes a shaving head with trimming comb and a sensitive area cap.

## Easy to use

- Choose the right speed according to your needs!
- Comes with a pouch for easy storage
- Use wet or dry, in and out of the shower.
- Cordless

#### **Smart solutions**

- Sensitive area cap for delicate skin
- In just one click, your epilator becomes a shaver

#### Gentle, yet effective

- Gentle tweezing discs remove hairs without pulling the skin
- The skin stretcher keeps your skin firm during epilation
- Over 700 tweezer motions per second for fast epilation

Epilator HP6523/03

# Highlights

# **Gentle tweezing discs**



This epilator has gentle tweezing discs to remove hairs as short as 0.5 mm without pulling the skin.

#### Cordless



Up to 30 minutes wire-free epilation, quick 1-hour recharge

## 2 speed settings



Speed 1 for extra gentle epilation, and speed 2 for extra efficient epilation.

#### The skin stretcher



An innovative feature that keeps your skin firm under the epilation head, this is preferred by women as it provides a more comfortable epilation\*\*

## Sensitive area cap



This epilator has a sensitive area cap. Specifically adapted for more sensitive skin, allowing for gentle epilation in delicate areas

#### **Pouch**



Comes with a pouch to help you store the epilator with all its accessories.

#### 733 tweezer motions per second

Over 700 tweezer motions per second for effective epilation.

#### Wet and Dry use



For comfortable use during your shower routine or while watching the TV.

####