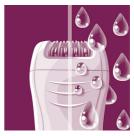

#### Wet and Dry use

For comfortable use during your shower routine or while watching the TV.