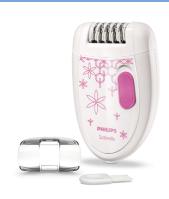

#### Satinelle Essential

For legs, arms and armpits

1 speed setting

Corded

Root hair removal at home

BRE200/00

## Enjoy long-lasting smooth skin

### Catches 4x shorter hair than wax

Enjoy long lasting smoothness with Philips Satinelle Essential epilator. Gently removes hairs at the root, as short as 0.5mm. Hairs grow back thinner and more slowly to enjoy up to 4 weeks hair-free skin.