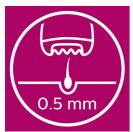

### Catches 4x shorter hair than wax

Enjoy long lasting smoothness with Philips Satinelle Essential epilator. Gently removes hairs at the root, as short as 0.5mm. Hairs grow back thinner and more slowly to enjoy up to 4 weeks hair-free skin.

#### Convenient root hair removal

- Removes 4x shorter hairs than wax (0,5 mm) at the root.
- Profiled, ergonomic grip for comfortable handling
- Cleaning brush to remove loose hairs from epilator discs
- Washable epilation head for extra hygiene and easy cleaning

#### **Unique epilation system**

The epilation discs remove 4x shorter hairs than wax (0,5 mm) at the root. No need to wait until the next waxing session.