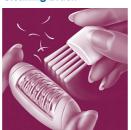

### Catches 4x shorter hair than wax

Enjoy long lasting smoothness with Philips Satinelle Essential epilator. Gently removes hairs at the root, as short as 0.5mm. Hairs grow back thinner and more slowly to enjoy up to 4 weeks hair-free skin.

#### **Unique epilation system**

The epilation discs remove 4x shorter hairs than wax (0,5 mm) at the root. No need to wait until the next waxing session.