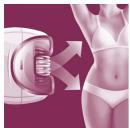

#### Sensitive area cap

Small areas to reach? Armpits, bikini areas? Use the sensitive area cap to gently remove the hair from your sensitive areas with ease. Get smooth skin up to the tiniest detail.

#### **Ergonomic grip**

The rounded shape fits perfectly in your hand for comfortable hair removal