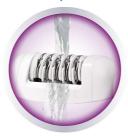

#### Washable epilation head

This epilator has a washable epilation head. The head can be detached and cleaned under running water for better hygiene