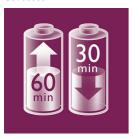

t pulling and offers a gentle epilation, wet and dry. It also includes a shaving head with trimming comb and a sensitive area cap.

## Easy to use

- Choose the right speed according to your needs!
- Comes with a pouch for easy storage
- Use wet or dry, in and out of the shower.
- Cordless

#### **Smart solutions**

- Sensitive area cap for delicate skin
- In just one click, your epilator becomes a shaver

#### **Gentle, yet effective**

- Gentle tweezing discs remove hairs without pulling the skin
- Skin stretcher keeps your skin firm during epilation
- Over 700 tweezer motions per second for a fast epilation

Epilator HP6523/02

# Highlights

# **Gentle tweezing discs**



This epilator has gentle tweezing discs to remove hairs as short as 0.5mm without pulling the skin.

#### Cordless



Up to 30 minutes wirefree epilation, quick 1-hour recharge

## 2 speed settings



Speed 1 for extra gentle epilation, and speed 2 for extra efficient epilation.

#### The Skin stretcher



An innovative feature which keeps your skin firm as the epilation head passes and is preferred by women for a less painful epilation\*\*

# Sensitive area cap



This epilator has a sensitive area cap. Specifically adapted for more sensitive skin, allowing for gentle epilation in delicate areas

### **Pouch**



Comes with a pouch to help you store all the epilator with all its accessories.

#### 733 tweezer motions per second

Over 700 tweezer motions per second for effective epilation.

#### Wet and Dry use



For a comfortable use during your shower routine or while watching the TV.

#### Shaving h