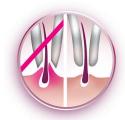

# **Gentle tweezing discs**

This epilator has gentle tweezing discs to remove hairs as short as 0.5mm without pulling the skin.