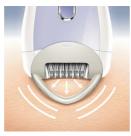

# **Gentle tweezing discs**

This epilator has gentle tweezing discs to remove hairs as short as 0.5mm without pulling the skin.

#### The Skin stretcher

An innovative feature which keeps your skin firm as the epilation head passes and is preferred by women for a less painful epilation\*\*