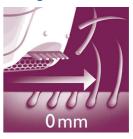

# **Gentle tweezing discs**

This epilator has gentle tweezing discs to remove hairs as short as 0.5mm without pulling the skin.