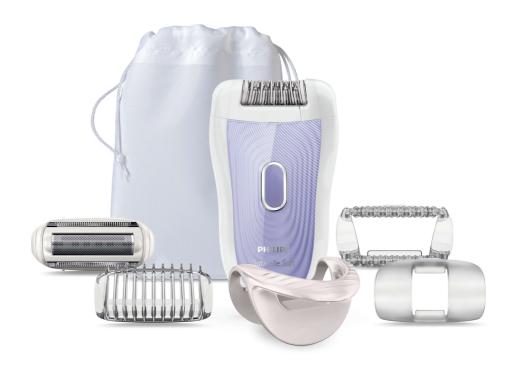

# Gentle, yet effective epilation

with gentle tweezing discs and 5 accessories

Our SatinSoft epilator with its getle tweezing discs and a unique skin stretcher, protects your skin against pulling and offers a gentle epilation, wet and dry. It also includes a shaving head with trimming comb and a sensitive area cap.

#### **Accessories**

Cleaning brush
Skin stretcher
Storage pouch
Sensitive area cap

Electric shaving head: with trimming comb