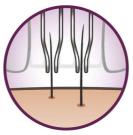

#### **Disc system**

Reduces pulling of sensitive skin

#### **Limited number of discs**

Limited number of discs reduces the skin sensation to prevent discomfort