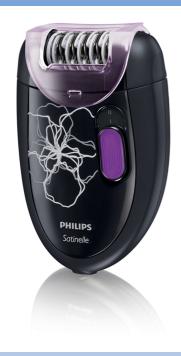

# **Epilator**

Satinelle

With efficiency cap

HP6402/00

# Enjoy long lasting smooth legs

Fast and efficient epilator

Enjoy long lasting smooth legs with this Philips epilator. Removes hair from the root, for ultimate hair removal and hair free legs up to four weeks.

#### Long lasting smooth legs

- Efficient epilation system pulls out the hairs by the root
- Two speed settings for gentle epilation and max. performance
- Efficiency cap for most efficient hair removal

#### **Efficiency cap**

Efficiency cap puts epilator in optimal position for most efficient hair removal