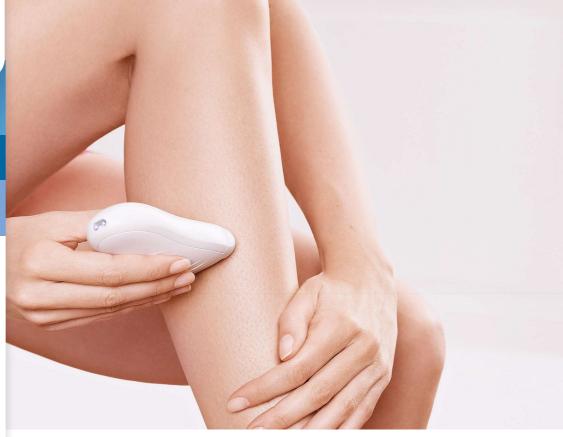

# Enjoy long lasting smooth legs

Fast and efficient epilator

Enjoy long lasting smooth legs with this Philips epilator. Removes hair from the root, for ultimate hair removal and hair free legs up to four weeks.

### **Ergonomic grip**

The rounded shape fits perfectly in your hand for comfortable hair removal. It looks great too!