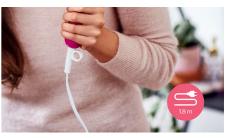

This 1400W hairdryer creates the optimum level of airflow and gentle drying power, for beautiful results every day.

### 2 flexible speed settings



This hairdryer offers 2 pre-selected speed/heat combinations to make it quick and easy to achieve the perfect style.

### Foldable handle



This hairdryer has foldable handle, making it easy to pack, store and take with you anywhere you go.

#### **Narrow Concentrator**



The concentrator focuses airflow through the opening to specific areas. This results in better touch-ups or more precise styling to finish your look.

## **Compact design**



Compact and ergonomic, this hairdryer benefits from a clever modern design. This results in a dryer that is light and easy to handle yet small enough to store virtually anywhere.

#### 1.8 m cord



1.8 m cord for maximum flexibility

## 2 years guarantee

2 years of worldwide guarantee.

Hairdryer BHD003/03

# Specifications

## **Technical specifications**

Cord length: 1.8 m Voltage: 220-240 V Wattage: 1400 W Motor: DC motor

### **Features**

Foldable handle Settings: 2 Speed settings Nozzle / Concentrator Compact design

#### **Service**

2-year guarantee

© 2024 Koninklijke Philips N.V. All Rights reserved.

Specifications are subject to change without notice. Trademarks are the property of Koninklijke Philips N.V. or their respective owners.

Issue date 2024-01-13