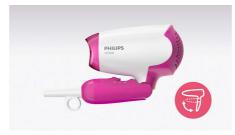

#### **Narrow Concentrator**

The concentrator focuses airflow through the opening to specific areas. This results in better touch-ups or more precise styling to finish your look.