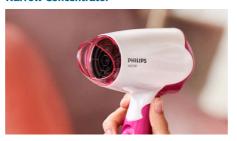

#### **Narrow Concentrator**

The concentrator focuses airflow through the opening to specific areas. This results in better touch-ups or more precise styling to finish your look.