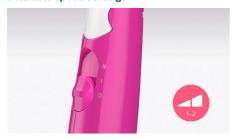

### 2 flexible speed settings

This hairdryer offers 2 pre-selected speed/heat combinations to make it quick and easy to achieve the perfect style.