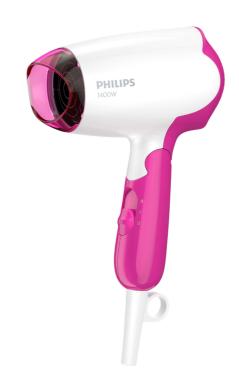

# Easily dry and style your hair

This Philips Essential hairdryer packs the perfect balance of drying and styling power. The dryer is compact and can easily be used at home or taken on the road. Get the beautiful and gentle results you desire, wherever you go.

## Beautifully styled hair

- 1400W quick & gentle drying
- Narrow concentrator for focused airflow

Hairdryer BHD003/03