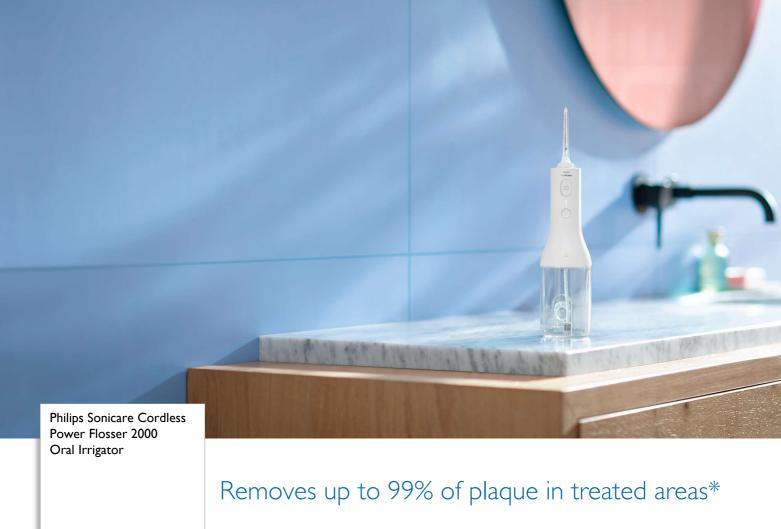

## A thorough clean in-between

Effortlessly thorough cleaning between teeth to improve your gum health. Adjustable intensity and 360° rotation adapts to your needs to clean away plaque and food debris in hard-to-reach areas.

- Easy-to-fill 250 ml reservoir
- Fast universal charging with USB-A to Small Plug cable
- · Cordless, compact design makes flossing simple
- Powerful and gentle for a thorough clean

## **Health benefits**

 Plaque removal: Removes up to 99% of plaque in treated areas\*