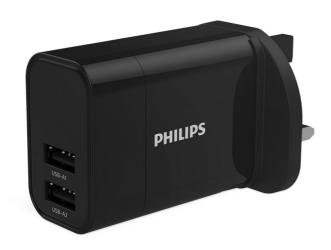

Philips USB wall charger

2 USB chaging ports White

# Dual USB wall charger

## Maximim 10W output

Charge cell phone and tablet in full speed at the same time to gain back max power in short time. Smart Protection to prevent damaging your valuable device. Total 2A with max 10W output. With1m USB-A to Micro cable

### **Superior Charging Design**

- Smart protection against overheat, overvoltage & overcurrent
- 2 USB charging ports provide total 3.4A output

### **Top Performance**

• 2 USB ports charge two devices simultaneously

### **Charging multiple devices**

• Compatible with tablets, smartphones, and most USB devices