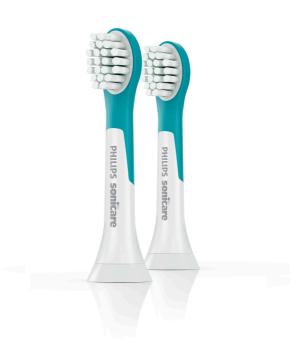

#### Age 3+

The Philips Sonicare For Kids standard toothbrush head features a contoured profile to fit your child's teeth Age 3+ and soft bristles for a gently cleaning experience. Also features rubber molding on the back of the brush head for a safer, more pleasant cleaning. Also available in bigger, standard size for Kids Age 7+.

#### **Items included**

Brush heads: 2 Sonicare for Kids compact