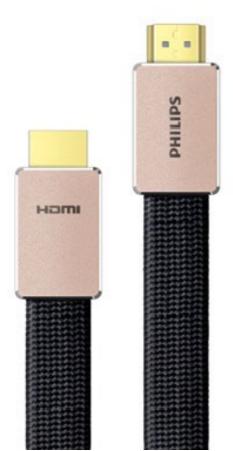

# Design for the best picture and sound quality

- 28 AWG pure copper wire for best picture and sound quality.
- 48 Gbps ultra high speed data transfer
- 60 Hz with Dynamic HDR
- ehanced Audio Return Channel (eARC)
- Gold-plated conectors for reliable connection.
- UHD 4320p (8K)

## **HDMI** Features

- 3D experience
- 60 Hz frames per second
- Flat cable

HDMI cable 8K 60Hz 48 Gbps, 3 m

### **Gold-plated conectors**

Gold-plated conectors for reliable connection.

**28 AWG pure copper wire** Quality material usage - 28 AWG pure copper wire to ensure the best connection with minimum data lost.