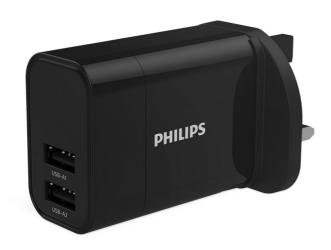

Philips USB wall charger

2 USB chaging ports

# Dual USB wall charger

### **Superior Charging Design**

- Smart protection against overheat, overvoltage & overcurrent
- 2 USB charging ports provide total 3.4A output

### **Top Performance**

• 2 USB ports charge two devices simultaneously

### **Charging multiple devices**

• Compatible with tablets, smartphones, and most USB devices

## Specifications

- Adaptor type: UK typeOutput: 1A/5V + 2.4A/5V
- Power input: AC 100 240V, 50 60Hz