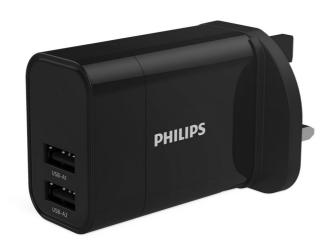

Philips USB wall charger

2 USB chaging ports

# Dual USB wall charger

### **Superior Charging Design**

- Smart protection against overheat, overvoltage & overcurrent
- 2 USB charging ports provide total 3.4A output

### **Top Performance**

• 2 USB ports charge two devices simultaneously

### **Charging multiple devices**

• Compatible with tablets, smartphones, and most USB devices