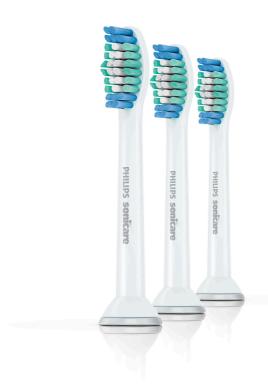

#### **Items included**

Brush heads: 3 C1 SimplyClean standard

### **Design and finishing**

Bristle stiffness feel: Medium

Color: White

Reminder bristles: Blue bristle color fade away

Size: Standard