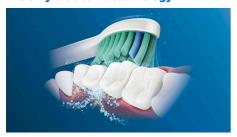

### Say goodbye to plaque

Densely-packed, high-quality bristles remove up to 3x more plaque than a manual toothbrush. And the contoured bristles fit the shape of your teeth, so you can easily clean those hard-to-reach

#### The only true sonic technology

Philips Sonicare's advanced sonic technology pulses water between teeth, and its brush strokes break up plaque and sweep it away for an exceptional daily clean.