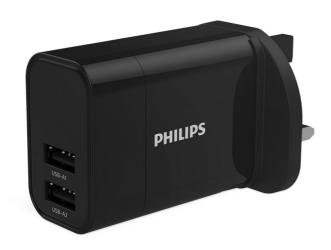

Philips USB wall charger

2 USB chaging ports Black

# Dual USB wall charger

### **Superior Charging Design**

- Smart protection against overheat, overvoltage & overcurrent
- 2 USB charging ports provide total 3.4A output

### **Top Performance**

• 2 USB ports charge two devices simultaneously

### **Charging multiple devices**

• Compatible with tablets, smartphones, and most USB devices