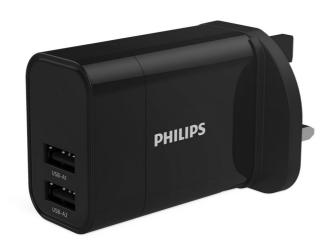

Philips USB wall charger

2 USB chaging ports

# Dual USB wall charger

## **Superior Charging Design**

- Smart protection against overheat, overvoltage & overcurrent
- 2 USB charging ports provide total 3.4A output

## **Top Performance**

• 2 USB ports charge two devices simultaneously

# **Charging multiple devices**

• Compatible with tablets, smartphones, and most USB devices

# Specifications

- Adaptor type: UK typeOutput: 1A/5V + 2.4A/5V
- Power input: AC 100 240V, 50 60Hz