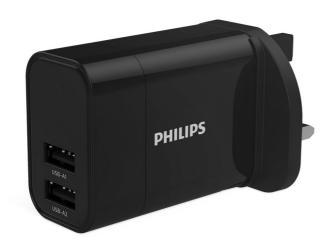

# Dual USB wall charger

### **Superior Charging Design**

- Smart protection against overheat, overvoltage & overcurrent
- 2 USB charging ports provide total 3.4A output

### **Top Performance**

• 2 USB ports charge two devices simultaneously

### 2 USB 3.4A

2 USB charging ports provide total 3.4A output