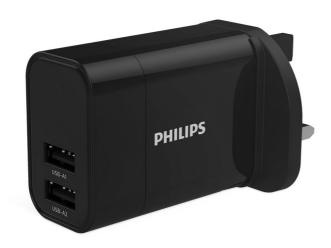

# Dual USB wall charger

## **Superior Charging Design**

- Smart protection against overheat, overvoltage & overcurrent
- 2 USB charging ports provide total 3.4A output

### **Top Performance**

• 2 USB ports charge two devices simultaneously

# Specifications

- Adaptor type: UK typeOutput: 1A/5V + 2.4A/5V
- Power input: AC 100 240V, 50 60Hz