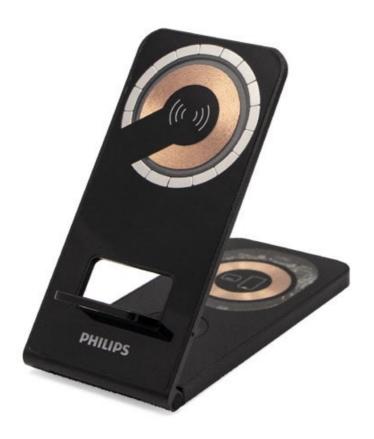

## with foldable phone mount

Wireless charger with 15W output to fast charger your mobile phone. Foldable stand with blue charging indication light.

### **Convenient access**

• Quick and easy to dock