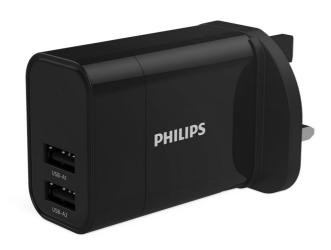

Philips USB wall charger

2 USB chaging ports White

# Dual USB wall charger

# **Superior Charging Design**

- Smart protection against overheat, overvoltage & overcurrent
- 2 USB charging ports provide total 3.4A output

# **Top Performance**

• 2 USB ports charge two devices simultaneously

# **Charging multiple devices**

• Compatible with tablets, smartphones, and most USB devices