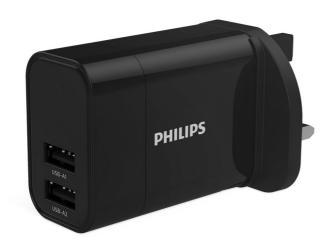

# Dual USB wall charger

### **Top Performance**

• 2 USB ports charge two devices simultaneously

### **Charging multiple devices**

• Compatible with tablets, smartphones, and most USB devices

### 2 USB 3.4A

2 USB charging ports provide total 3.4A output