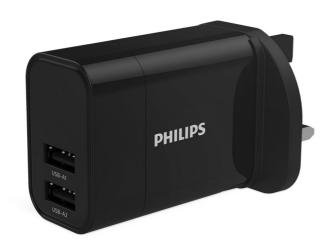

Philips USB wall charger

2 USB chaging ports Black

# Dual USB wall charger

#### **Superior Charging Design**

- Smart protection against overheat, overvoltage & overcurrent
- 2 USB charging ports provide total 3.4A output

#### **Top Performance**

• 2 USB ports charge two devices simultaneously

#### 2 USB 3.4A

2 USB charging ports provide total 3.4A output