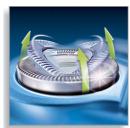

### **Unique Lift & Cut dual blades**

This unique dual blade system of the Philips shaver gently lifts hair into position for an incredibly close cut.