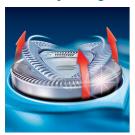

### **Unique Lift & Cut dual blades**

This unique dual blade system of the Philips shaver gently lifts hair into position for an incredibly close cut.

# **Individually floating heads**

Align the razor sharp blades of your Philips shaver closer to your skin for exceptional closeness.