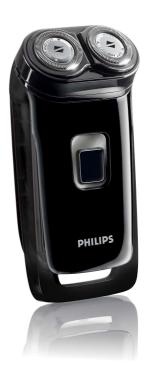

# A close shave

A stylishly close and comfortable shave. The Philips 800 series shaver combines the Unique Lift & Cut System with Reflex Action, guaranteeing a close and comfortable shave.

# **Comfortably close**

• Unique Lift & Cut system

# Adjusts to every curve of your face and neck

- Reflex Action system
- Individually floating heads

### **Cordless battery shaver**

• Up to 60 minutes cordless shave