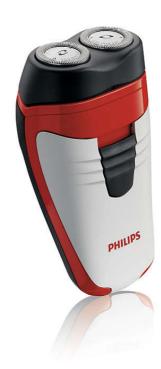

# Close shave

### Lift & Cut system

Lightweight, compact and easy-to-use two-headed shaver with Lift & Cut technology and individually floating heads for a close, comfortable shave.

### **Comfortably close**

• Unique Lift & Cut system

### Adjusts to every curve of your face and neck

• Individually floating heads

#### **Cordless battery shaver**

• Up to 60 minutes cordless shave

Electric shaver HQ132/16