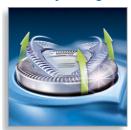

#### **Unique Lift & Cut dual blades**

This unique dual blade system of the Philips shaver gently lifts hair into position for an incredibly close cut.