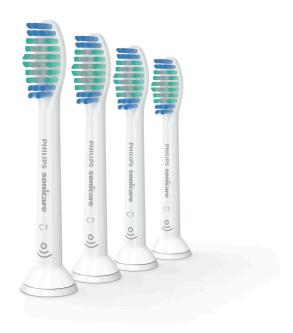

#### **Items included**

Brush heads: 4 SimplyClean standard

#### **Design and finishing**

Bristle stiffness feel: Medium

Color: White

Reminder bristles: Blue bristle color fade away

Size: Standard