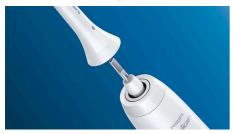

### **Click-on brush head system**

This brush head clicks on and off your brush handle for a secure fit and easy maintenance and cleaning. It fits all Philips Sonicare toothbrush handles except: PowerUp Battery and Essence.

### A brush head that fits multiple handles

• Works with any Philips Sonicare click-on toothbrush