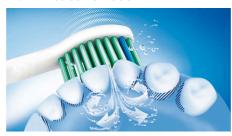

#### **Maximized sonic motion**

Philips Sonicare's advanced sonic technology pulses water between teeth, and its brush strokes break up plaque and sweep it away for an exceptional daily clean.

#### **Health benefits**

Plaque removal: Removes up to 2x more

plaque\*

© 2025 Koninklijke Philips N.V. All Rights reserved.

Specifications are subject to change without notice. Trademarks are the property of Koninklijke Philips N.V. or their respective owners.