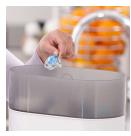

#### Easy to clean

• Easy to sterilize for extra hygiene

#### Easy to sterilize

Keeping your little one's Soothies and pacifiers clean is easy. Simply put them in your sterilizer or submerge in boiling water.

#### Hygiene

Can be sterilized Easy to clean