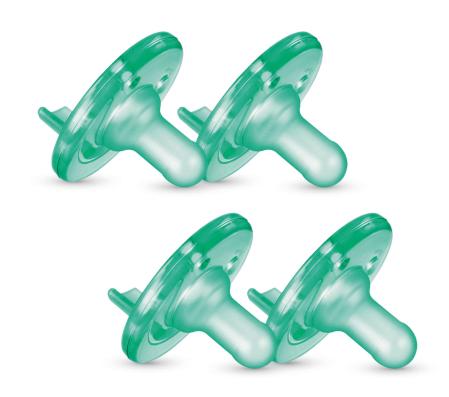

#### **Unique shape**

Soothies have a unique one-piece design that lets you place your finger in the nipple, so you can bond with your baby by helping him or her suckle. They are also available in a cute bear shape.

#### What is included

Soothie pacifier: 4 pcs

© 2024 Koninklijke Philips N.V. All Rights reserved.

Specifications are subject to change without notice. Trademarks are the property of Koninklijke Philips N.V. or their respective owners.