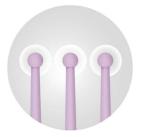

#### **Optimal brush cushion**

The optimally designed bristle cushion enables better force distribution and follows the contours of the head naturally for more convenience and comfort, the brushing experience is still comfortable despite the compact size. Thus, you can easily have a fast but great soothing head massage anytime, anywhere with shiny and smooth hair.

#### **Gentle bristle**

All bristles tips are seamless to avoid scrubbing damage on scalp or hair trapping during usage. The special round ball tip has bigger touching surface so that it's more gentle to vulnerable scalp.