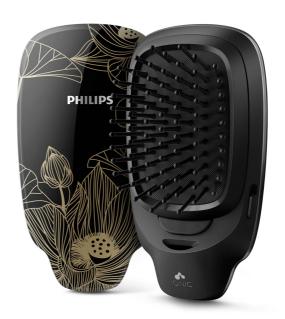

#### **Ergonomic shape**

If you're looking for the handle of brush, our advice would be: you don't need a handle using Philips ionic styling brush! Philips always designs around you. The seamless and ergonomically curved shell fits excellently women's hand, ensuring great handling experience.

## **Compact & cute design**

Compact size brush can fit for your make-up pouch and small bags. You may bring it with you always and use it anytime, anywhere. The eye-catching silhouette, seamless shell and cute, feminine touch makes it not only a brush, but an iconic beauty accessory with excellent performance.

#### Design

Color: White and pink Graphic: Lilac garden LED color: White

**Product Size:** 12(L) x 6.5(W) x 4(H) cm