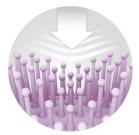

#### **Gentle bristle**

All bristles tips are seamless to avoid scrubbing damage on scalp or hair trapping during usage. The special round ball tip has bigger touching surface so that it's more gentle to vulnerable scalp.