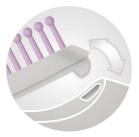

#### **Optimal brush cushion**

The optimally designed bristle cushion enables better force distribution and follows the contours of the head naturally for more convenience and comfort, the brushing experience is still comfortable despite the compact size. Thus, you can easily have a fast but great soothing head massage anytime, anywhere with shiny and smooth hair.

#### **Gentle bristle**

All bristles tips are seamless to avoid scrubbing damage on scalp or hair trapping during usage. The special round ball tip has bigger touching surface so that it's more gentle to vulnerable scalp.