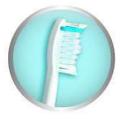

#### Thorough clean feeling in your mouth

- Brush head design maximizes sonic motion
- Contoured bristles fit the natural shape of your teeth
- Angled, radial-trimmed bristles expands the area covered

#### Contoured bristles

These Philips Sonicare electric toothbrush bristles are trimmed in a contoured pattern to fit the natural shape of teeth. The peaks and valleys along the length of the brush head are ergonomically designed to follow teeth topography and fit in between teeth so you're less likely to miss places when you brush.

#### **Angled radial-trimmed bristles**

The curved surface area created by angled, radial-trimmed bristles helps maintain contact with the surfaces of the teeth and gums as the brush head pivots, covering a larger surface area without increasing the size of the brush head. HX6013/60