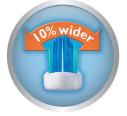

#### **Angled radial-trimmed bristles**

The curved surface area created by angled, radial-trimmed bristles helps maintain contact with the surfaces of the teeth and gums as the brush head pivots, covering a larger surface area without increasing the size of the brush head. HX6013/60