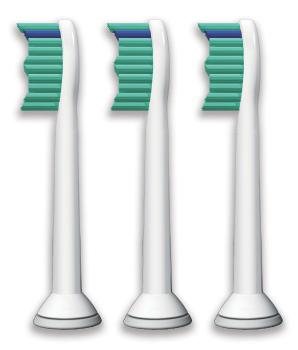

### Sonicare snap-on electric toothbrush head

Replacement brush head for Philips Sonicare HX6013/60 electric toothbrush, with larger surface area and contoured bristles that thoroughly clean and massage teeth and gums.

#### Thorough clean feeling in your mouth

- Brush head design maximizes sonic motion
- Contoured bristles fit the natural shape of your teeth
- Angled, radial-trimmed bristles expands the area covered

#### Contoured bristles

These Philips Sonicare electric toothbrush bristles are trimmed in a contoured pattern to fit the natural shape of teeth. The peaks and valleys along the length of the brush head are ergonomically designed to follow teeth topography and fit in between teeth so you're less likely to miss places when you brush.

#### **Angled radial-trimmed bristles**

The curved surface area created by angled, radial-trimmed bristles helps maintain contact with the surfaces of the teeth and gums as the brush head pivots, covering a larger surface area without increasing the size of the brush head. HX6013/60