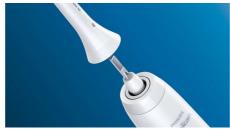

#### Click-on brush head system

This brush head clicks on and off your brush handle for a secure fit and easy maintenance and cleaning. It fits all Philips Sonicare toothbrush handles except: PowerUp Battery and Essence.