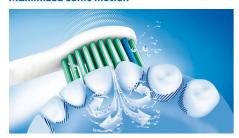

# **Maximized sonic motion**

Philips Sonicare's advanced sonic technology pulses water between teeth, and its brush strokes break up plaque and sweep it away for an exceptional daily clean.