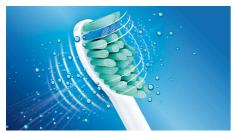

# **Maximized sonic motion**

Philips Sonicare's advanced sonic technology pulses water between teeth, and its brush strokes break up plaque and sweep it away for an exceptional daily clean.