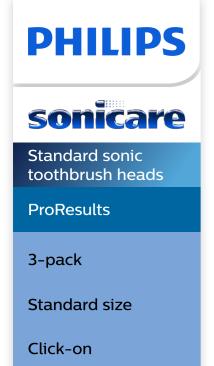

#### **Items included**

Brush heads: 3 ProResults standard

# **Design and finishing**

Color: White

Bristle stiffness feel: Medium

Reminder bristles: Blue bristle color fade away

Size: Standard