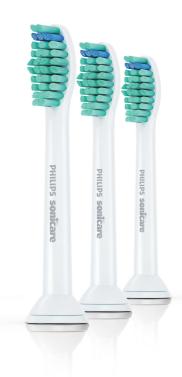

#### **Optimized performance**

This Philips Sonicare toothbrush head features a contoured profile to naturally fit the shape of your teeth and to clean hard-to-reach areas.

# **Maximized sonic motion**

Philips Sonicare's advanced sonic technology pulses water between teeth, and its brush strokes break up plaque and sweep it away for an exceptional daily clean.