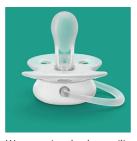

#### Comfortable, soft and silky teat

- 98% teat acceptance\*
- Teat made of 100% food-grade silicone
- Natural oral development
- Natural feel for baby

#### **Orthodontic teat**

Our orthodontic, symmetrical soft silicone nipples are designed for natural oral development.

#### Natural feel for baby

Our textured silicone teat is designed to mimic the feel of mum's breast.