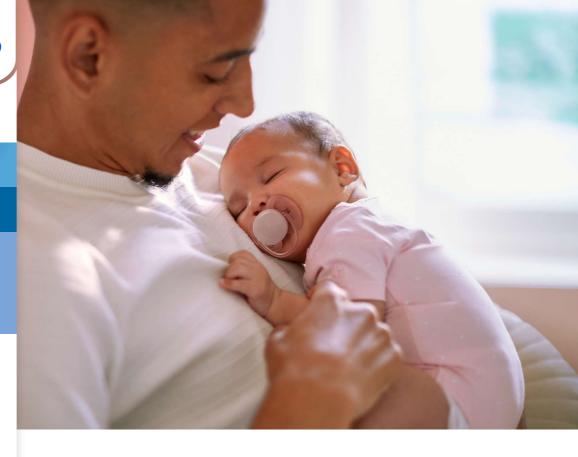

### Our softest soother for your baby's sensitive skin For fewer skin marks and less skin irritation

Take care of sensitive skin with the Philips Avent ultra soft soother. Our super-soft\* and flexible shield follows the curves of your baby's cheeks, leaving fewer skin marks and less skin irritation.

#### Soft, flexible shield

Baby's skin needs extra care. Our shield technology lets this soother follow the natural curves of your baby's face. Your little one will experience fewer skin marks and less irritation on their cheeks.