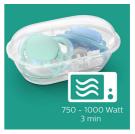

#### Sterilise and store in one handy case

• Sterilise in 3 minutes for convenient sterilisation

#### Sterilise in 3 minutes

The travel case that comes with our ultra soft and ultra air soothers doubles as a steriliser. All you need to do is add some water and pop it in the microwave. Then rest easy that it's clean for the next use.