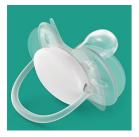

#### Sterilise in 3 minutes

The travel case that comes with our ultra soft and ultra air soothers doubles as a steriliser. All you need to do is add some water and pop it in the microwave. Then rest easy that it's clean for the next use.