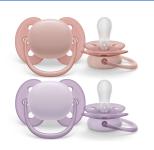

### ultra soft

Ultra soft and flexible

Orthodontic and BPA free

2 pack

0-6 M

SCF091/31

#### Unique soft and flexible shield

- Soft, flexible shield
- Rounded shield

#### **Rounded shield**

Our rounded shield minimises pressure on babies' cheeks for extra gentleness to the skin.