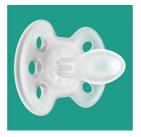

#### Unique soft and flexible shield

- Soft, flexible shield
- Rounded shield

#### Soft, flexible shield

Baby's skin needs extra care. Our shield technology lets this soother follow the natural curves of your baby's face. Your little one will experience fewer skin marks and less irritation on their cheeks.

#### **Rounded shield**

Our rounded shield minimises pressure on babies' cheeks for extra gentleness to the skin.