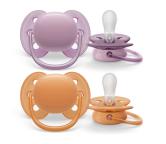

### Soother ultra soft

Ultra soft and flexible Orthodontic and BPA free 2 pack 6-18 M

SCF091/33

### Our softest soother for your baby's sensitive skin For fewer skin marks and less skin irritation

Take care of sensitive skin with the Philips Avent ultra soft soother. Our super-soft\* and flexible shield follows the curves of your baby's cheeks, leaving fewer skin marks and less skin irritation.

### Unique soft and flexible shield

- Soft, flexible shield
- Rounded shield