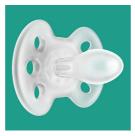

### Our softest soother for your baby's sensitive skin For fewer skin marks and less skin irritation

Take care of sensitive skin with the Philips Avent ultra soft soother. Our super-soft\* and flexible shield follows the curves of your baby's cheeks, leaving fewer skin marks and less skin irritation.

### Unique soft and flexible shield

- Soft, flexible shield
- Rounded shield

### Soft, flexible shield

Baby's skin needs extra care. Our shield technology lets this soother follow the natural curves of your baby's face. Your little one will experience fewer skin marks and less irritation on their cheeks.

### **Rounded shield**

Our rounded shield minimises pressure on babies' cheeks for extra gentleness to the skin.