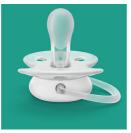

### Sterilise and store in one handy case

• Sterilise in 3 minutes for convenient sterilisation

#### **Sterilise in 3 minutes**

The travel case that comes with our ultra soft and ultra air soothers doubles as a steriliser. All you need to do is add some water and pop it in the microwave. Then rest easy that it's clean for the next use.