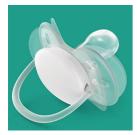

### Sterilise and store in one handy case

• Sterilise in 3 minutes for convenient sterilisation

#### **Sterilise in 3 minutes**

The travel case that comes with our ultra soft and ultra air soothers doubles as a steriliser. All you need to do is add some water and pop it in the microwave. Then rest easy that it's clean for the next use.