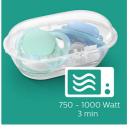

### Sterilise and store in one handy case

• Sterilise in 3 minutes for convenient sterilisation

#### **Sterilise in 3 minutes**

The travel case that comes with our ultra soft and ultra air soothers doubles as a steriliser. All you need to do is add some water and pop it in the microwave. Then rest easy that it's clean for the next use.