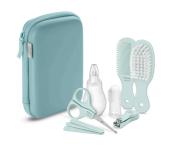

## **Baby Care set**

All baby care essentials Complete set Boys and girls

SCH401/00

## All baby care essentials in one complete set

With our Baby care set SCH401, you can give the best care to your little one. The compact set includes a soft-tip nasal aspirator, finger toothbrush, nail and hair care set.

### **Compact pouch perfect for travelling**

- Compact and structured set
- A perfect gift

### 7 baby care essentials

- Nail and hair care set
- Nasal Aspirator with soft and flexible tip
- Finger toothbrush