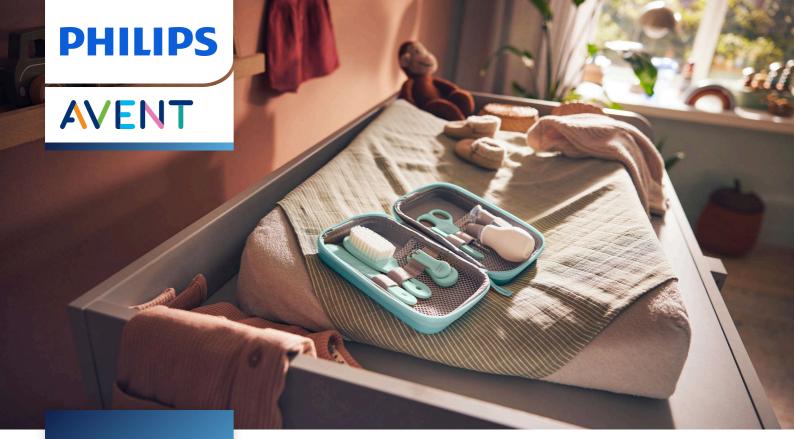

# My first baby care set

All baby care essentials in one complete set

With our Baby care set SCH401, you can give the best care to your little one. The compact set includes a soft-tip nasal aspirator, finger toothbrush, nail and hair care set.

### **Compact pouch perfect for travelling**

- Compact and structured set
- A perfect gift

### 7 baby care essentials

- Nail and hair care set
- Nasal Aspirator with soft and flexible tip
- Finger toothbrush

Baby Care set SCH401/00