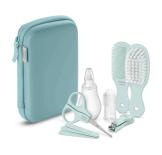

# My first baby care set

All baby care essentials in one complete set

With our Baby care set SCH401, you can give the best care to your little one. The compact set includes a soft-tip nasal aspirator, finger toothbrush, nail and hair care set.

### 7 baby care essentials

- Nail and hair care set
- Nasal Aspirator with soft and flexible tip
- Finger toothbrush

Baby Care set SCH401/00