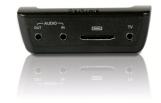

#### **Connectivity**

- Audio output: 3.5mm jack
- Docking connector: 30 pins female & male
- IR port: IRDA
- Line in: 3.4mm jack
- TV-out: 3.5 mm

#### **Accessories**

 Cables: Audio Cable x 1 (AY3917) Video Cable x 1 (AY3918)

- Quick start guide
- Remote control: IR, 5 keys (AY5500)