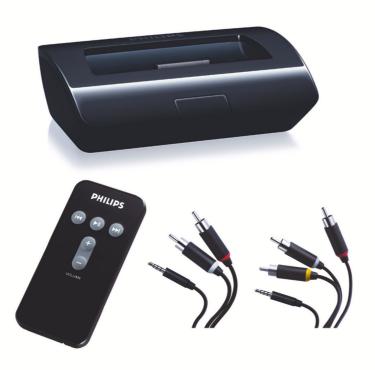

# Dock, connect and share

Dock your player to stereo & TV anytime

Dock your GoGear to enjoy superb sound and share pictures with the compact docking cradle PAC005. Just dock to connect your GoGear to the stereo or TV and charge directly from a power source. For more freedom, there's the IR remote contro.

#### **Accessories**

 Cables: Audio Cable x 1 (AY3917) Video Cable x 1 (AY3918)

- Quick start guide
- Remote control: IR, 5 keys (AY5500)

#### **Convenience**

• Remote control: 5 keys IR remote control