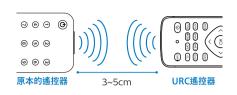

#### 從原本的遙控器學習紅外碼

您必須具有原本的遙控器,才能給URC 遙控器從中學習代碼。

- 1 按住 URC 遙控器上設備選擇的按鈕(例如"TV")5 秒鐘,直 到紅色LED亮起。
- 2 輸入學習代碼 99900一次,然後保持打開狀態。
- 3 將 URC 和原來的遙控器正面對視,對準對方,放在平坦的
- 4 在 URC 上,按下需要設計定的按鈕。指示燈將閃爍兩次並 保持亮起。
- 5 在原來的遙控器上,按住想從中學習的功能按鍵2秒鐘。
- 6 URC 遙控器上的 LED 將閃爍一次,如果學習成功,則保 持亮起。要學習其他功能按鍵,請重複步驟4。要退出, 請再次按設備按鈕。
- ✓ 如果學習失敗, LED 將快速閃爍 6次。重複步驟 4 以再