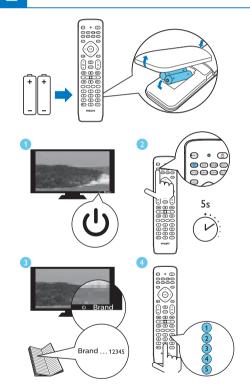

# 快速入門指南

Register your product and get support at www.philips.com/support

插入電池(不包括在內)

## 選擇代碼進行設置

- 打開要控制的設備。
- 2 按住 URC 遙控器上設備選擇的按鈕(例如"TV")5 秒鐘,直到
- ③ 在代碼清單中尋找您要控制的設備品牌的 5 位代碼。代碼是按設 備類型和品牌名稱列出。各品牌是由最流行的代碼首先列出。
- ④ 使用數位按鈕輸入選擇了的5位代碼。
- ⑤ 如果指示燈熄滅,表示代碼有效並保存。否則,指示燈將閃爍一 次,然後保持亮起以進行代碼重新輸入。
- 6 遙控器操作設備。如果您的設備回應正確,則表示您輸入了正確 的代碼。否則,請重複步驟 2, 然後在清單中輸入第二個代碼。

#### 從原本的遙控器學習紅外碼

您必須具有原本的遙控器,才能給URC 遙控器從中學習代碼。

- 1 按住 URC 遙控器上設備選擇的按鈕(例如"TV")5 秒鐘,直 到紅色LED亮起。
- 2 輸入學習代碼 99900一次,然後保持打開狀態。
- 3 將 URC 和原來的遙控器正面對視,對準對方,放在平坦的
- 4 在 URC 上,按下需要設計定的按鈕。指示燈將閃爍兩次並 保持亮起。
- 5 在原來的遙控器上,按住想從中學習的功能按鍵2秒鐘。
- 6 URC 遙控器上的 LED 將閃爍一次,如果學習成功,則保 持亮起。要學習其他功能按鍵,請重複步驟4。要退出, 請再次按設備按鈕。
- ✓ 如果學習失敗, LED 將快速閃爍 6次。重複步驟 4 以再